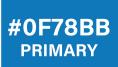

RGB 143 190 65 HSL 0.23 0.49 0.50 HSV 83°66°75° CMYK 0.25 0.00 0.66 0.25

RGB 151 20 187 HSL 0.56 0.85 0.40 HSV 203° 92° 73° CMYK 0.92 0.36 0.00 0.27

RGB 46 62 80 HSL 0.59 0.27 0.25 HSV 212° 43°31° CMYK 0.43 0.23 0.00 0.69

### EXPANDED WEB COLOR FAMILY

RGB 143 190 65 HSL 0.23 0.49 0.50 HSV 83°66°75° CMYK 0.25 0.00 0.66 0.25

RGB 151 20 187 HSL 0.56 0.85 0.40 HSV 203° 92° 73° CMYK 0.92 0.36 0.00 0.27

RGB 46 62 80 HSL 0.59 0.27 0.25 HSV 212° 43°31° CMYK 0.43 0.23 0.00 0.69