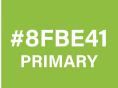

RGB 143 190 65 HSL 0.23 0.49 0.50 HSV 83°66°75° CMYK 0.25 0.00 0.66 0.25

RGB 151 20 187 HSL 0.56 0.85 0.40 HSV 203° 92° 73° CMYK 0.92 0.36 0.00 0.27

RGB 46 62 80 HSL 0.59 0.27 0.25 HSV 212° 43°31° CMYK 0.43 0.23 0.00 0.69

### EXPANDED WEB COLOR FAMILY

RGB 143 190 65 HSL 0.23 0.49 0.50 HSV 83°66°75° CMYK 0.25 0.00 0.66 0.25

RGB 151 20 187 HSL 0.56 0.85 0.40 HSV 203° 92° 73° CMYK 0.92 0.36 0.00 0.27

RGB 46 62 80 HSL 0.59 0.27 0.25 HSV 212° 43°31° CMYK 0.43 0.23 0.00 0.69