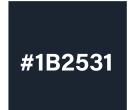

RGB 143 190 65 HSL 0.23 0.49 0.50 HSV 83°66°75° CMYK 0.25 0.00 0.66 0.25

RGB 151 20 187 HSL 0.56 0.85 0.40 HSV 203° 92° 73° CMYK 0.92 0.36 0.00 0.27

RGB 46 62 80 HSL 0.59 0.27 0.25 HSV 212° 43°31° CMYK 0.43 0.23 0.00 0.69

### EXPANDED WEB COLOR FAMILY

RGB 143 190 65 HSL 0.23 0.49 0.50 HSV 83°66°75° CMYK 0.25 0.00 0.66 0.25

RGB 151 20 187 HSL 0.56 0.85 0.40 HSV 203° 92° 73° CMYK 0.92 0.36 0.00 0.27

RGB 46 62 80 HSL 0.59 0.27 0.25 HSV 212° 43°31° CMYK 0.43 0.23 0.00 0.69